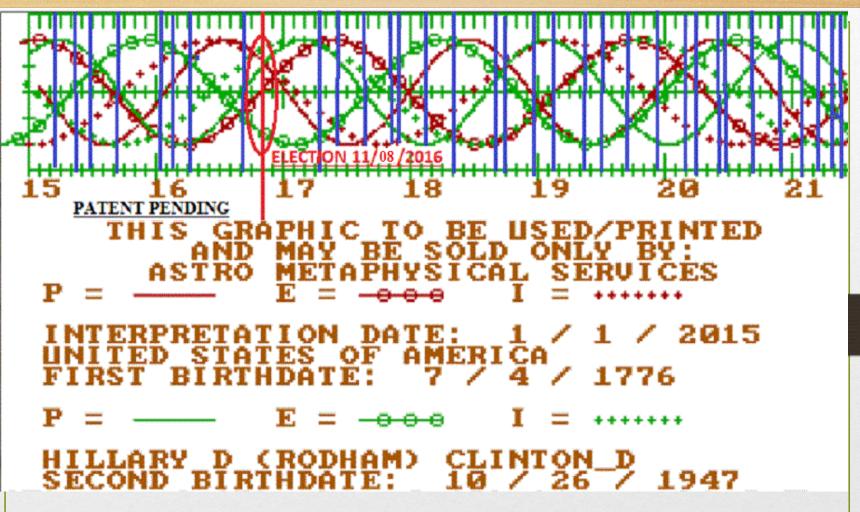

## Combination Biorhythms for

<u>Hillary Clinton</u> and: Donald Trump, Sr. and the United States of America

The above yearly combination biorhythm chart shows the probable interaction during different months between January 01, 2015 and May 31, 2021. I have marked "ELECTION 11/08/2016"