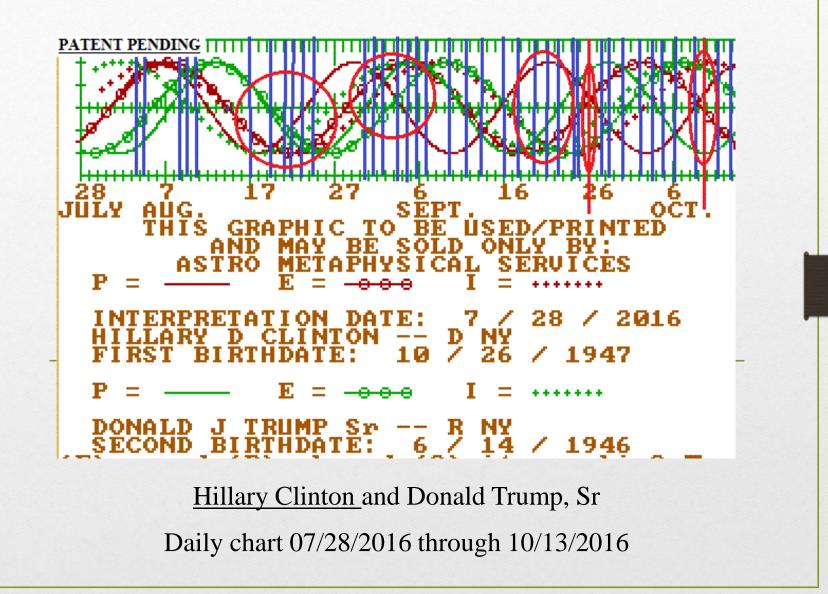

Clinton</u> and: Donald Trump, Sr. and the United States of America





The above yearly combination biorhythm chart shows the probable interaction during different months between January 01, 2015 and May 31, 2021. I have marked "ELECTION 11/08/2016"



Above is the combination BioRhythm chart for the USA and Hillary Rodham Clinton from Dec 09, 2015 through Feb 24, 2016. Such daily combinations indicate that Hillary does think along the same lines as the USA's overall daily philosophic thinking.



Hillary Clinton and the United States of America

Feb 24, 2016 through May 11, 2016



Hillary Clinton and the United States of America

May 11, 2016 through July 27, 2016





Hillary Clinton and the United States of America

Oct 12, 2016 through Dec 28, 2016



Inauguration day 01/20/2016