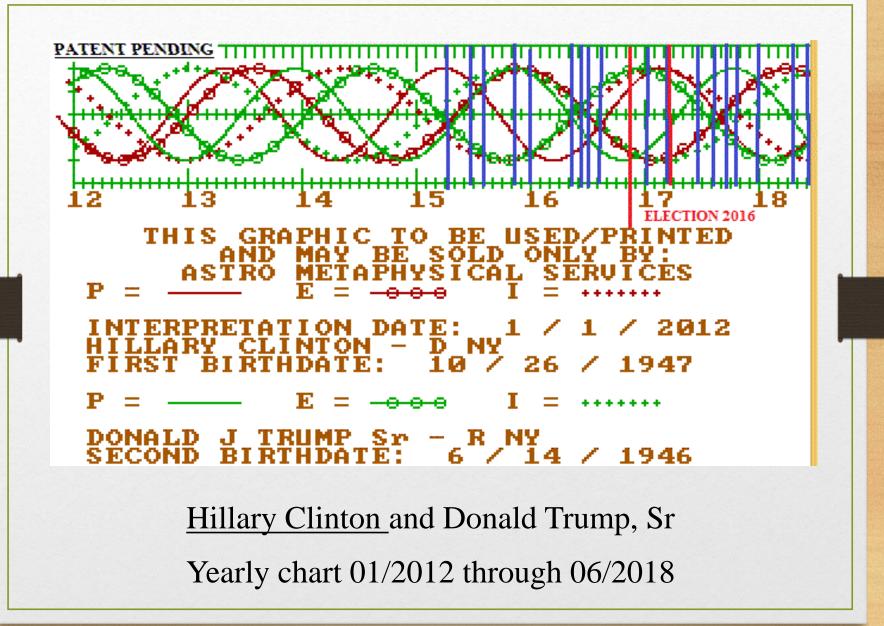

## Combination Biorhythms for

<u>Hillary Clinton</u> and: Donald Trump, Sr. and the United States of America

The above yearly combination biorhythm chart shows the probable interaction during different months between January 01, 2015 and May 31, 2021. I have marked "ELECTION 11/08/2016"