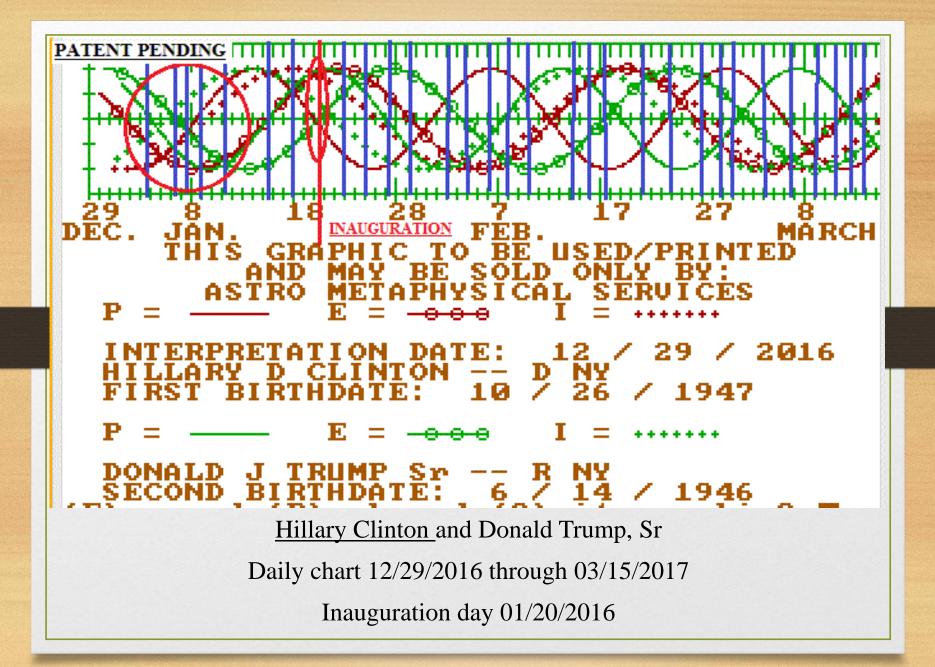

ton</u> and: Donald Trump, Sr. and the United States of America





The above yearly combination biorhythm chart shows the probable interaction during different months between January 01, 2015 and May 31, 2021. I have marked "ELECTION 11/08/2016"



Above is the combination BioRhythm chart for the USA and Hillary Rodham Clinton from Dec 09, 2015 through Feb 24, 2016. Such daily combinations indicate that Hillary does think along the same lines as the USA's overall daily philosophic thinking.



Hillary Clinton and the United States of America

Feb 24, 2016 through May 11, 2016



Hillary Clinton and the United States of America

May 11, 2016 through July 27, 2016





Hillary Clinton and the United States of America

Oct 12, 2016 through Dec 28, 2016



Inauguration day 01/20/2016