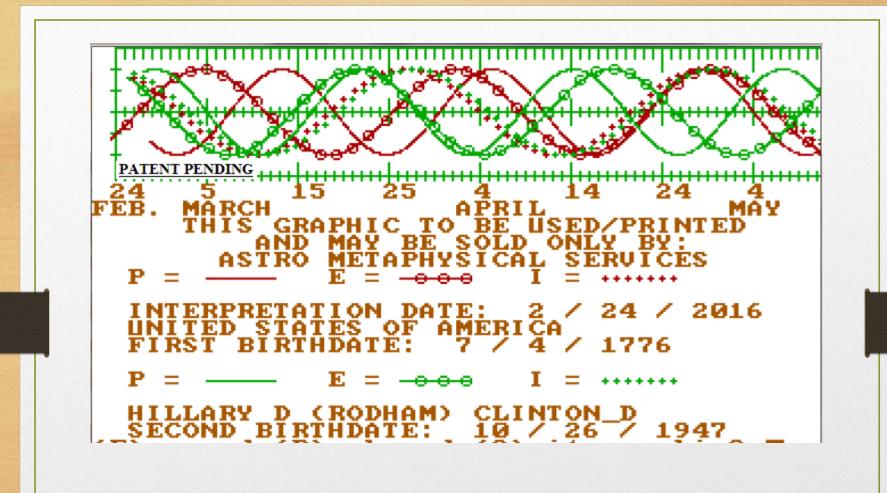

Hillary Clinton and the United States of America

Feb 24, 2016 through May 11, 2016

Hillary Clinton and the United States of America

May 11, 2016 through July 27, 2016

Hillary Clinton and the United States of America