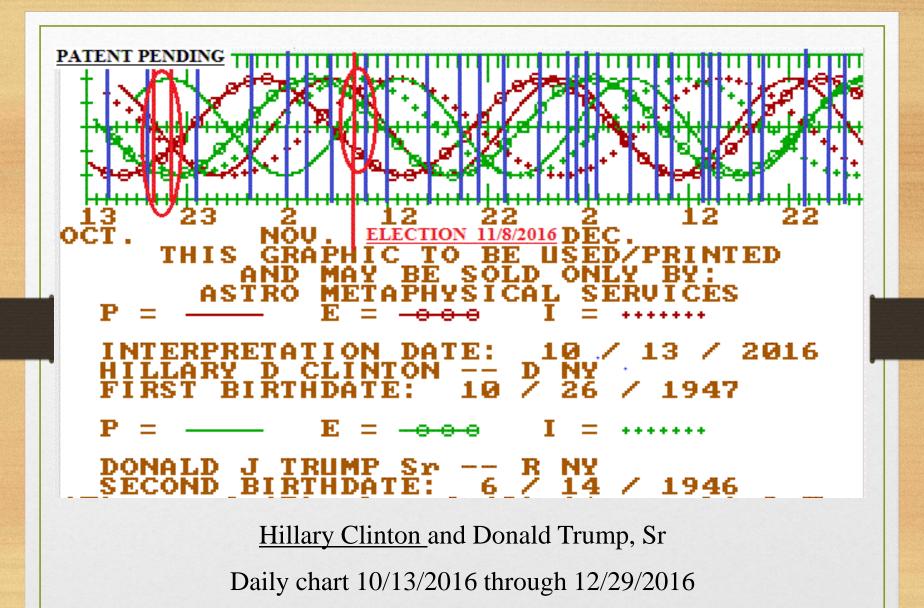

inton</u> and: Donald Trump, Sr. and the United States of America





The above yearly combination biorhythm chart shows the probable interaction during different months between January 01, 2015 and May 31, 2021. I have marked "ELECTION 11/08/2016"



Above is the combination BioRhythm chart for the USA and Hillary Rodham Clinton from Dec 09, 2015 through Feb 24, 2016. Such daily combinations indicate that Hillary does think along the same lines as the USA's overall daily philosophic thinking.



Hillary Clinton and the United States of America

Feb 24, 2016 through May 11, 2016



Hillary Clinton and the United States of America

May 11, 2016 through July 27, 2016





Hillary Clinton and the United States of America

Oct 12, 2016 through Dec 28, 2016



Inauguration day 01/20/2016