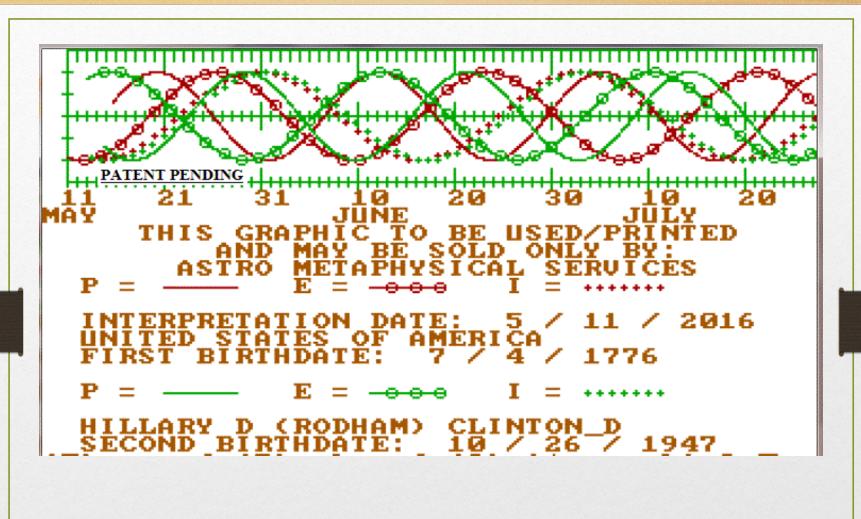

Hillary Clinton and the United States of America

Feb 24, 2016 through May 11, 2016

Hillary Clinton and the United States of America

May 11, 2016 through July 27, 2016

Hillary Clinton and the United States of America