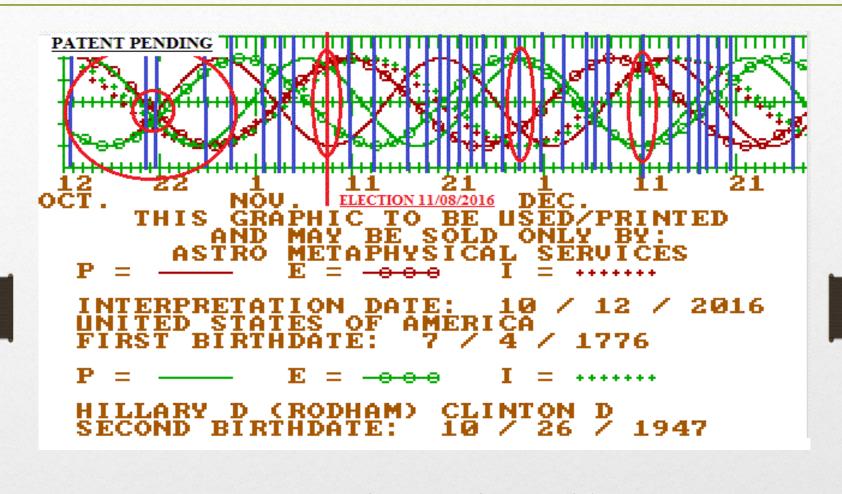

## Combination Biorhythms for

<u>Hillary Clinton</u> and: Donald Trump, Sr. and the United States of America





The above yearly combination biorhythm chart shows the probable interaction during different months between January 01, 2015 and May 31, 2021. I have marked "ELECTION 11/08/2016"



Above is the combination BioRhythm chart for the USA and Hillary Rodham Clinton from Dec 09, 2015 through Feb 24, 2016. Such daily combinations indicate that Hillary does think along the same lines as the USA's overall daily philosophic thinking.



Hillary Clinton and the United States of America

Feb 24, 2016 through May 11, 2016



Hillary Clinton and the United States of America

May 11, 2016 through July 27, 2016





Hillary Clinton and the United States of America

Oct 12, 2016 through Dec 28, 2016



Inauguration day 01/20/2016