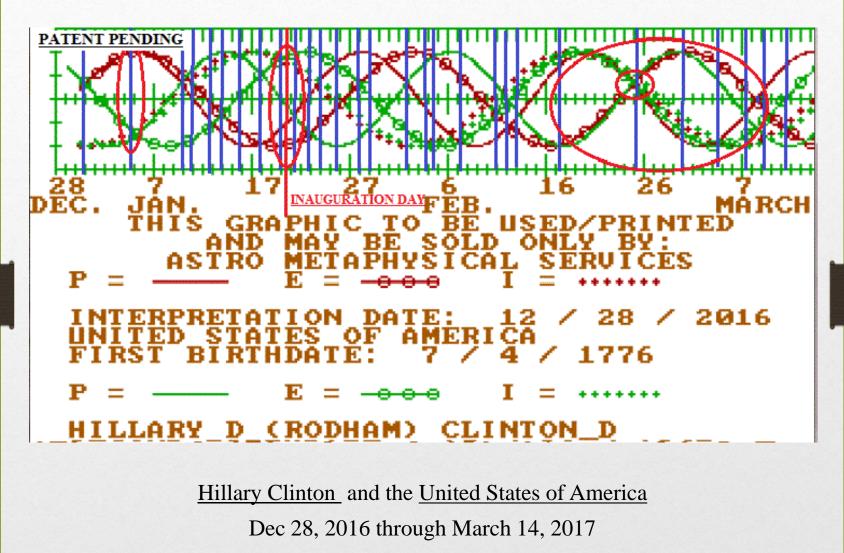

ation Biorhythms for

<u>Hillary Clinton</u> and: Donald Trump, Sr. and the United States of America





The above yearly combination biorhythm chart shows the probable interaction during different months between January 01, 2015 and May 31, 2021. I have marked "ELECTION 11/08/2016"



Above is the combination BioRhythm chart for the USA and Hillary Rodham Clinton from Dec 09, 2015 through Feb 24, 2016. Such daily combinations indicate that Hillary does think along the same lines as the USA's overall daily philosophic thinking.



Hillary Clinton and the United States of America

Feb 24, 2016 through May 11, 2016



Hillary Clinton and the United States of America

May 11, 2016 through July 27, 2016





Hillary Clinton and the United States of America

Oct 12, 2016 through Dec 28, 2016



Inauguration day 01/20/2016