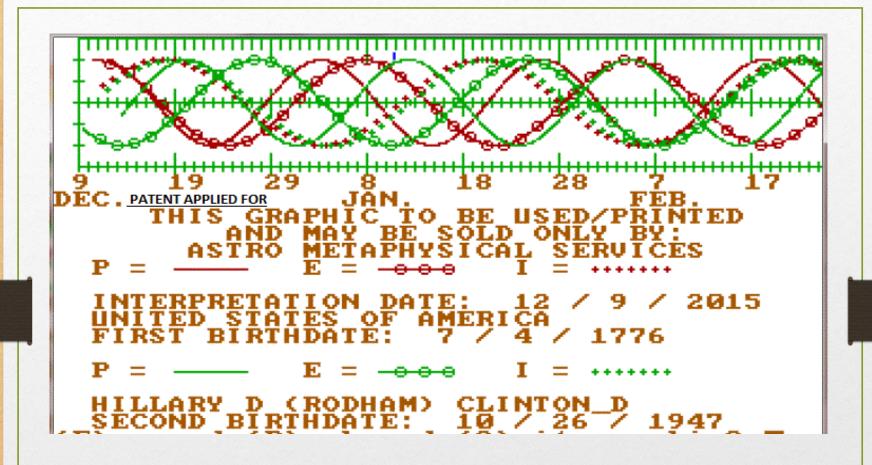

Above is the combination BioRhythm chart for the USA and Hillary Rodham Clinton from Dec 09, 2015 through Feb 24, 2016. Such daily combinations indicate that Hillary does think along the same lines as the USA's overall daily philosophic thinking.