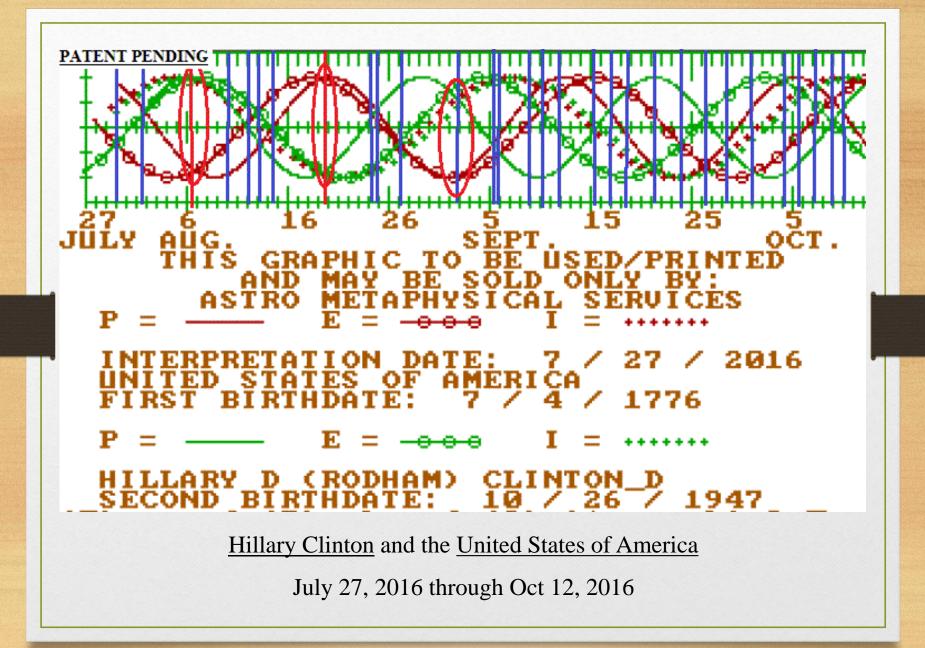

Hillary Clinton and the United States of America

Feb 24, 2016 through May 11, 2016

Hillary Clinton and the United States of America

May 11, 2016 through July 27, 2016

Hillary Clinton and the United States of America